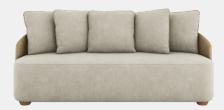

## Romano Calypso

Contemporary two-tone sofa featuring a sleek curved back and cushion piping in contrasting colour to the base cloth. Back cushions are feather filled and the tight seat has memory foam to provide softness while still looking clean.